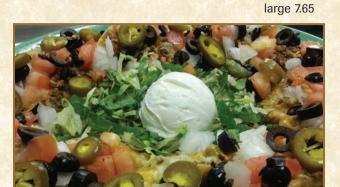

## **APPETIZERS**

Corn tortilla chips topped with beans flavored with house made chorizo, melted white cheese. diced green peppers, tomatoes, onions, green olives and slices of avocado. small 8.35 large 10.99 Ground beef small 10.49 large 15.49 Ground beef and bean small 10.99 large 16.49

### Super Nacho

Corn tortilla chips topped with meat and beans, melted white and yellow cheese, tomatoes, onions, bed of lettuce, black olives, jalapeno peppers and sour cream.