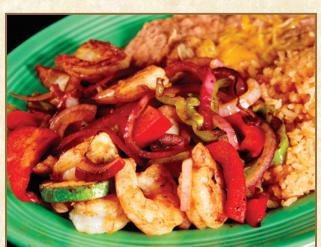

Fajitas Quesadillas - Grilled with cubanelle peppers, onions, mushrooms and zucchini with a side of lettuce and tomatoes. Served with sour cream & guacamole. half 6.99 full 12.99

Shrimp Fajitas half 5.99 full 10.99 Chicken Fajitas full 11.49 half 6 49 Steak Fajitas

### Grilled Faiitas

and zucchini with a side of lettuce, tomatoes, cheese, tortillas, sour cream and guacamole. Served with beans and white rice. Shrimp 13.99 Mahi Mahi 13.99 12.99 Steak Chicken 11.99 Combo Chicken & Steak 12.99