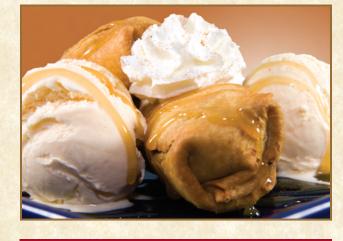

### **Deep Fried Ice Cream**

Served with your choice of honey, strawberry, raspberry, caramel, or chocolate topping, with whipped cream and sprinkled with cinnamon 4.99