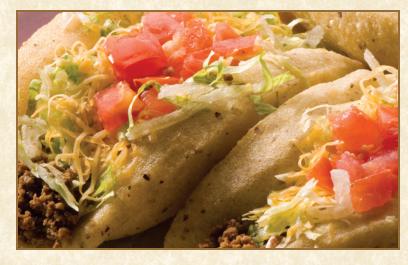

### 1 Taco - Enchilada Special

Unique soft shell taco with ground beef and a beef enchilada. Served with beans and Spanish rice. 7.99

### **7** Beef Taco Special

Two unique soft shell tacos with ground beef. 7.25

## 8 Chicken Taco Special

Two unique soft shell tacos with chicken. 7.25